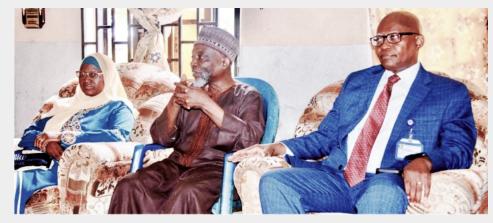

Prof. Egbewole, who was represented by the Deputy Vice Chancellor (Academic), Prof. Moji Taibat Bakare-Odunola, stated this last Tuesday (July 8, 2025) during a courtesy visit by a team of Sharia scholars and judges led by the Head of the Department of Islamic Law, Prof. Azizat Amoloye-Adebayo.

While receiving the delegation in company of members of Law Students Association, UNILORIN Chapter; Muslim Lawyers Association, Kwara State and Nigerian Bar Association, Ilorin Branch, the Vice Chancellor commended the Grand Kadi of Kwara State, Justice Abdulateef Kamaldeen, for his unwavering support and described him as a good friend of the University.

Earlier in her remarks, the Head of the Department of Islamic Law, University of Ilorin, Prof. Azizat Amoloye-Adebayo, expressed gratitude to the University Management for its constant support and for sustaining an open-door policy that encourages academic growth across all units and Faculties.