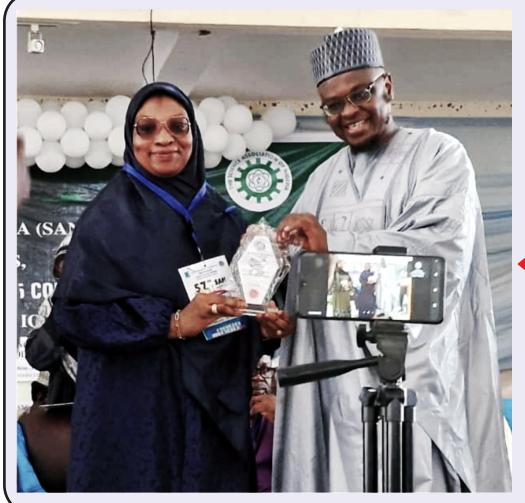

#### Kola-Mustapha bags SAN's fellowship

Prof. Adeola T. Kol-Mustapha of the Faculty of **Pharmaceutical** Science (left), receiving the Certificate and Plaque for the Fellowship of the Science Association of Nigeria (SAN) from Prof. Isa Pantami during the 57th Annual Science Association of Nigeria Conference at Bayero University, Kano, recently