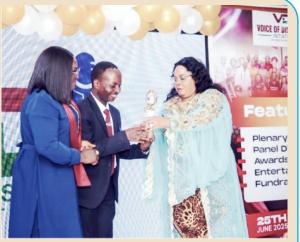

in

@UniversityOfIlorinNigeria

**C** TIKTOK @unilorinngr

The wife of former President Goodluck Jonathan, Dame Patience Jonathan (right), presenting an Award to the Vice Chancellor, Prof. Wahab Olasupo Egbewole (2<sup>nd</sup> left), on behalf of the Voice of Disability Initiative (VDI) during the 10<sup>th</sup> anniversary celebration of VDI in Abuja recently. With them is the Chairperson of the occasion, Mrs. Ene Obi (1<sup>st</sup> left)