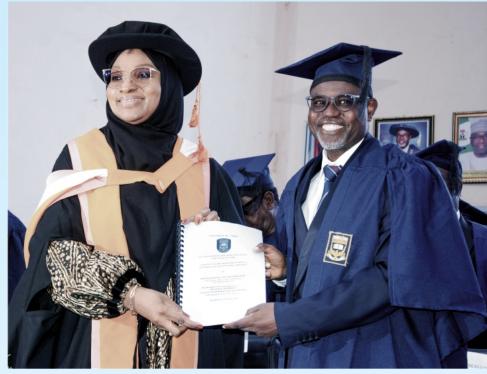

The modern world, according to Prof. Kola-Mustapha, introduces students

The Vice Chancellor, Prof. Egbewole (right), receiving the lecture notes from Prof. Kola-Mustapha (left), last Thursday

to cutting-edge technologies for formulation, development and setting the pace in the next wave of industrial revolution.