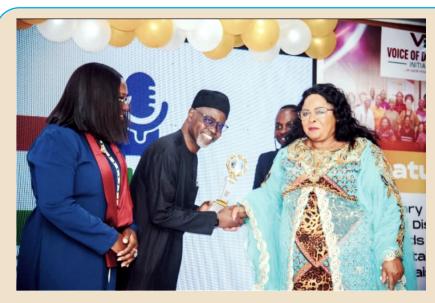

in

@UniversityOfIlorinNigeria

**C** TIKTOK @unilorinngr

The wife of former President Goodluck Jonathan, Dame Patience Jonathan (right), presenting an Award to the Vice Chancellor, Prof. Wahab Olasupo Egbewole (2<sup>nd</sup> left), on behalf of the Voice of Disability Initiative (VDI) during the 10<sup>th</sup> anniversary celebration of VDI in Abuja recently. With them is the Chairperson of the occasion, Mrs. Ene Obi (1<sup>st</sup> left)