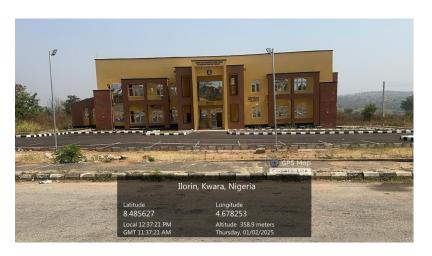

## PHOTOGRAPHS OF SOME COMPLETED PROJECTS

FACULTY OF BASIC CLINICAL SCIENCE BUILDING

ADVANCEMENT CENTRE BUILDING

FACULTY OF ENGINEERING 400-SEATER CAPACITY STUDIO

FACULTY OF ENGINEERING 500-SEATER CAPACITY LECTURE THEATRE

#### PARKING LOT FOR THE NEW FACULTY OF ENGINEERING L.T II

**FACULTY OF LAW LIBRARY** 

**FACULTY OF LAW MOOT COURT** 

# CONSTRUCTION OF LOW-TENSION ELECTRICITY MAIN AND EXTENSION OF WATER MAIN SUPPLY TO NEW ENGINEERING

PROFESSORIAL SUITE FOR FACULTY OF LAW

**HOME ECONOMICS & FOOD SCIENCE** 

CONSTRUCTION & FURNISHING OF ENGLISH DRAMA STUDIO