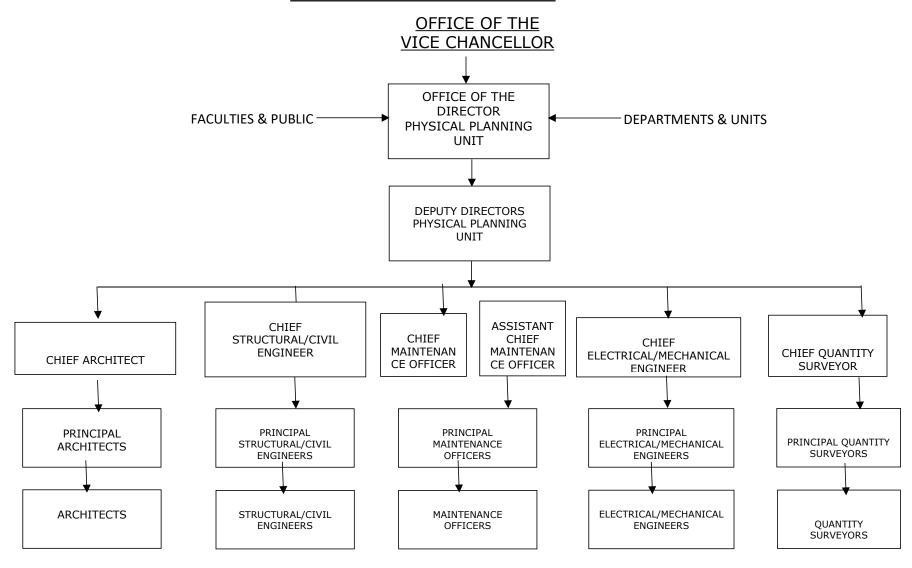

OPRIATE PROJECT REPORT

In the interest of the public accountability and evaluation of capital projects, it is the responsibility of the Director to make available reports periodically on all on-going and completed capital projects to the Vice – Chancellor, Project Monitoring Committee, National Universities Commission, Tetfund, Needs Assessment and other interest parties.

#### **TYPES OF REPORTS**

There are quite a number of reports that maybe required of the Physical Planning Unit. These include:

- i) Weekly and Monthly Report on Capital Projects
- ii) Annual Report
- iii) Report Activities of the Unit to Visitation Panel as may be demanded
- iv) Budget and Estimate Committee Report
- v) Tender Reports
- vi) Progress Report upon demand etc.

# PHYSICAL PLANNING UNIT ORGANOGRAM CHART



# BELOW ARE LIST OF TETFUND PROJECTS EXECUTED UNDER TETFUND PHYSICAL INFRASTRUCTURE/PROGRAMME UPGRADE (2022-DATE)

| S/NO.  | PROJECT                                                                              | NAME OF<br>CONTRACTOR           | DATE OF<br>AWARD | CONTRACT        | STATUS    |  |  |  |
|--------|--------------------------------------------------------------------------------------|---------------------------------|------------------|-----------------|-----------|--|--|--|
| 0,1101 | 1999-2003 ANNUAL (MERGED) INTERVENTION                                               |                                 |                  |                 |           |  |  |  |
| 1      | Construction of Faculty of Science Phase II (Chemistry Block)                        | DORINA Nig. Ltd